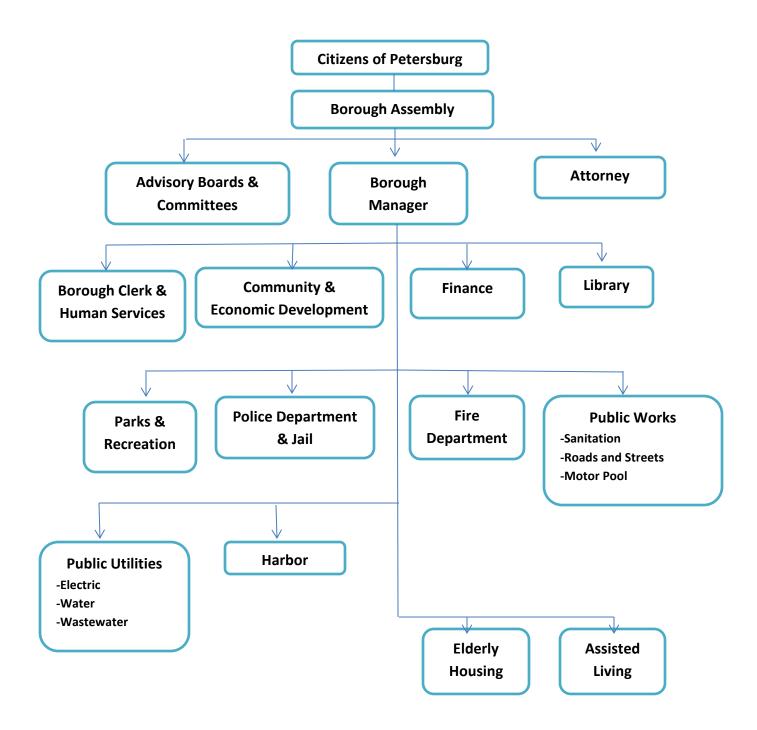

#### **Heideman Law Offices**

The Petersburg Borough is a home-rule Borough with an assembly-manager form of government. Legislative powers of the Petersburg Borough are vested in an assembly consisting of a mayor and six assembly members. The mayor and each assembly member are elected from the Borough at large. The borough assembly generally meets on the first and third Monday of each month in the Borough Assembly Chambers located in the Petersburg Municipal Building at 12 South Nordic Drive.

# **General Fund**

- Assembly, Administration, Attorney
  - Information Services
    - Finance
    - Police/Jail
    - Fire Department
      - Public Works
  - Community Development
    - Community Services
      - Library
    - Parks & Recreation
    - Non-Departmental